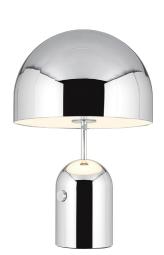

# **BELL TABLE LARGE**

Bell is an exercise in reductionism, formed from pressed steel then plated in Brass, Copper, Chrome, Iridescent PVD Blue and Glossy Black. Bell's reflective surface allows it to take on the characteristics of its surroundings. Available across Table and Floor.

# BELL TABLE LARGE EU

Code

Blue BET02BLEU
Black BET02BKEU
Chrome BET02CHEU

Year of Design 2017 Material Steel

Bulb Spec E27 60W (max). Bulb not included. Cable Spec 200cm/78.7in black fabric cable.

**Dimmability** Dimmer switch on base.

## **Process**

Formed from press steel then plated in chrome, iridescent PVD blue and glossy black.