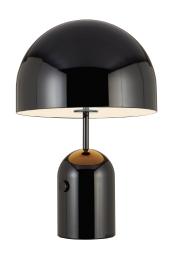

# **BELL TABLE LARGE**

Bell is an exercise in reductionism, formed from pressed steel then plated in Brass, Copper, Chrome, Iridescent PVD Blue and Glossy Black. Bell's reflective surface allows it to take on the characteristics of its surroundings. Available across Table and Floor.

# BELL TABLE LARGE EU

Code

Blue BET02BLEU
Black BET02BKEU
Chrome BET02CHEU

Year of Design 2017 Material Steel

Bulb Spec E27 60W (max). Bulb not included. Cable Spec 200cm/78.7in black fabric cable.

**Dimmability** Dimmer switch on base.

## **Process**

Formed from press steel then plated in chrome, iridescent PVD blue and glossy black.