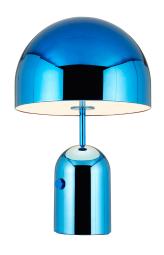

# **BELL TABLE LARGE**

Bell is an exercise in reductionism, formed from pressed steel then plated in Brass, Copper, Chrome, Iridescent PVD Blue and Glossy Black. Bell's reflective surface allows it to take on the characteristics of its surroundings. Available across Table and Floor.

# BELL TABLE LARGE EU

Code

Blue BET02BLEU
Black BET02BKEU
Chrome BET02CHEU

Year of Design 2017 Material Steel

Bulb Spec E27 60W (max). Bulb not included. Cable Spec 200cm/78.7in black fabric cable.

**Dimmability** Dimmer switch on base.

## **Process**

Formed from press steel then plated in chrome, iridescent PVD blue and glossy black.