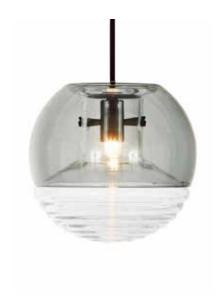

## FLASK PENDANT SMOKE BALL EU

Product FKL02CLSEU

<u>Type</u> Pendant Light

<u>Material</u> Glass <u>Colour</u> ● Smoke

 $\bigcirc$ Clear

Bulb Spec G9 20W (max). Bulb not included.
Cable Spec 250cm / 98.4in black fabric cable.