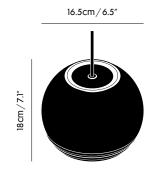

## FLASK PENDANT SMOKE BALL EU

Product FKL02CLSEU

<u>Type</u> Pendant Light

<u>Material</u> Glass <u>Colour</u> ● Smoke

 $\bigcirc$ Clear

Bulb Spec G9 20W (max). Bulb not included.
Cable Spec 250cm / 98.4in black fabric cable.

Ceiling Rose

 Colour
 Black

 Diameter
 12.5cm/ 4.9in

 Material
 Powder coated metal

Packaging (m) H W D Weight (kg)

<u>Dimmability</u> Mains Dimmable

Product Weight 1 (kg)

<u>Process</u> Blow-Moulded Glass