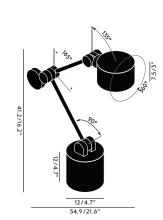

## **BOOM TASK LIGHT ALUMINIUM UL**

Product BMTL01ALUUL
Type Table Light
Material Aluminium
Colour Aluminium

Bulb Spec E14 7W (max). Bulb not included.

<u>Cable Spec</u> 250cm / 98.4in black braided cable. Inline

switch 60cm from base of lamp.

Packaging (in) H W D Weight (lbs) 5.90 10.23 21.65 45.19

Product Weight 16.09 (lbs)

Process CNC machined, cast iron base weight, injection

moulded nylon washers.

Year of Design 2016

Certification UL/cUL

Cleaning instructions:

Clean with a soft dry cloth only. Do not use polishing agents, water or abrasive materials when cleaning. Always switch off the electricity supply before cleaning.