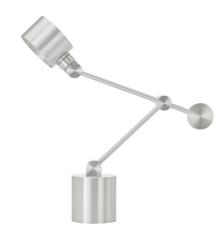

## **BOOM TASK LIGHT ALUMINIUM UL**

Product BMTL01ALUUL
Type Table Light
Material Aluminium
Colour Aluminium

Bulb Spec E14 7W (max). Bulb not included.

<u>Cable Spec</u> 250cm / 98.4in black braided cable. Inline

switch 60cm from base of lamp.

Packaging (in) H W D Weight (lbs) 5.90 10.23 21.65 45.19

Product Weight 16.09 (lbs)

Process CNC machined, cast iron base weight, injection

moulded nylon washers.

Year of Design 2016

Certification UL/cUL

Cleaning instructions:

Clean with a soft dry cloth only. Do not use polishing agents, water or abrasive materials when cleaning. Always switch off the electricity supply before cleaning.