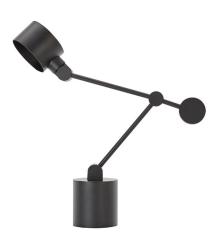

## BOOM TASK LIGHT BLACK EU

| <u>Product</u>        | BMTL01BLKEU                                                           |      |      |                    |
|-----------------------|-----------------------------------------------------------------------|------|------|--------------------|
| Туре                  | Table Light                                                           |      |      |                    |
| <u>Material</u>       | Aluminium                                                             |      |      |                    |
| <u>Colour</u>         | Black                                                                 |      |      |                    |
| <u>Bulb Spec</u>      | E14 7W (max). Bulb not included.                                      |      |      |                    |
| <u>Cable Spec</u>     | 250cm / 98.4in black braided cable. Inline                            |      |      |                    |
|                       | switch 60cm from base of lamp.                                        |      |      |                    |
| Packaging (m)         | Н                                                                     | W    | D    | <u>Weight (kg)</u> |
|                       | 0.15                                                                  | 0.26 | 0.55 | 20.5               |
| <u>Product Weight</u> | 7.3 (kg)                                                              |      |      |                    |
| <u>Process</u>        | CNC machined, cast iron base weight, injection moulded nylon washers. |      |      |                    |
| <u>Year of Design</u> | 2016                                                                  |      |      |                    |
| Bulb Spec             | UK/EU certified                                                       |      |      |                    |