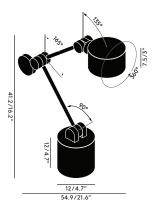

## BOOM TASK LIGHT BLACK EU

| <u>Product</u>        | BMTL01BLKEU                                                           |      |      |                    |
|-----------------------|-----------------------------------------------------------------------|------|------|--------------------|
| Туре                  | Table Light                                                           |      |      |                    |
| <u>Material</u>       | Aluminium                                                             |      |      |                    |
| <u>Colour</u>         | Black                                                                 |      |      |                    |
| <u>Bulb Spec</u>      | E14 7W (max). Bulb not included.                                      |      |      |                    |
| <u>Cable Spec</u>     | 250cm / 98.4in black braided cable. Inline                            |      |      |                    |
|                       | switch 60cm from base of lamp.                                        |      |      |                    |
| Packaging (m)         | Н                                                                     | W    | D    | <u>Weight (kg)</u> |
|                       | 0.15                                                                  | 0.26 | 0.55 | 20.5               |
| <u>Product Weight</u> | 7.3 (kg)                                                              |      |      |                    |
| <u>Process</u>        | CNC machined, cast iron base weight, injection moulded nylon washers. |      |      |                    |
| <u>Year of Design</u> | 2016                                                                  |      |      |                    |
| Bulb Spec             | UK/EU certified                                                       |      |      |                    |