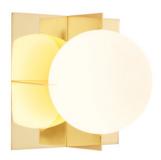

## **PLANE SURFACE**

Plane is characterised by its simplicity and bold geometry: basic silhouettes made from a brass-plated steel frame and a double-layered white glass sphere create a mysterious optical illusion.

## **PLANE SURFACE**

Year of Design 2017
Finishing Process Plated
Environment Indoor, IP44
Product Weight 1.80kg

**Light Source** G9, Light Source Not Included, 220-240V

CE

Max Wattage 25W

Dimmability Mains Dimmable

Certifications/Electrical Class

GOLD

CodeSLW02BEUShade MaterialGlassShade Colour/FinishOpalescent, Matt

Fitting Material Steel

Fitting Colour/Finish Gold, Polished

Service Offer Collection

20/7.9"