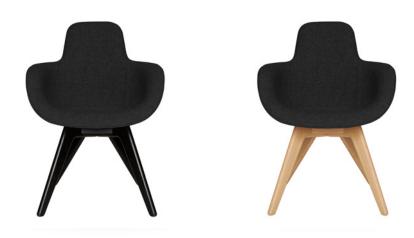

## SCOOP HIGH CHAIR

Re-designed in 2018 for maximum comfort and visual impact, Scoop was originally developed for the Royal Academy of Arts Restaurant in London. Engineered from new foam moulded curves, Scoop's expressive curves are ergonomically designed to hug and support the body.

Fabric Code Category C Kvadrat Hallingdal 65 - HA

Fabric Code Category D Febrik Gentle 2 - GE

Tailor Made Fabric

**Tailor Made Leather** 

Leg Finish Natural (NA), Black (BL)

For colour codes, see Upholstery Guide