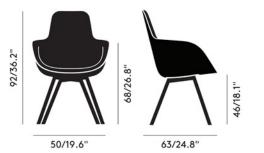

| Year of Design              | 2010                                   |
|-----------------------------|----------------------------------------|
| Year of Redesign            | 2018                                   |
| Material                    | Fabric, Foam, Oak, Steel               |
| Foam Certification          | BS 5852 Part 2: 1982 ignition source 5 |
|                             | (UK Sch 1 Part 1)                      |
| <b>Fabric Certification</b> | Please visit Kvadrat's website         |
| Service Offer               | Collection                             |