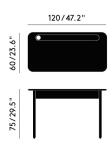

# **SLAB DESK**

Inspired by the archetypical Victorian school desk, this contemporary work station is equally comfortable as a hotel room desk or a dressing table. Made from solid oak, the traditional inkwell is transformed into a cable management hole, and a groove for pens and accessories.