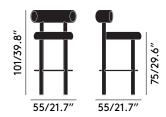

### Packaging

Height 0.63 m/24.6 in Width 0.51 m/20.1 in Length 1.01 m/39.8 in Weight 13 kg/28.7 lb