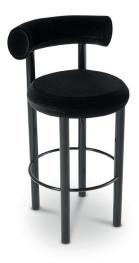

# **FAT BAR STOOL**

Fat, our new upholstery chair range is designed to hug the body and allows for multiple sitting positions. Available as a dining chair, bar stool and lounge chair, the extreme simplicity of the components is a testament to form following function, whilst maintaining a humorous silhouette and a reductionist aesthetic. Quite a balancing act!

FAT BAR STOOL BLACK

Code FATS01BL

Year of Design 2019 Material Steel

Finish Gloss Powder Coat