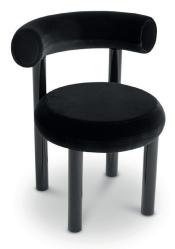

# FAT DINING CHAIR

Fat, our new upholstery chair range is designed to hug the body and allows for multiple sitting positions. Available as a dining chair, bar stool and lounge chair, the extreme simplicity of the components is a testament to form following function, whilst maintaining a humorous silhouette and a reductionist aesthetic. Quite a balancing act!

Year of Design2019MaterialSteelFinishGloss Powder Coat

FAT DINING CHAIR BLACK Code FATDC01BL

### Process

Welded tubular steel legs with upholstered, injection-moulded soft foam seat bases