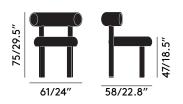

#### Packaging

| Height | 0.59 m/23.2 in |
|--------|----------------|
| Width  | 0.55 m/21.5 in |
| Length | 0.81 m/31.9 in |
| Weight | 15 kg/33.1 lb  |

Product weight 13 kg/28.7 lb

Requires Assembly No