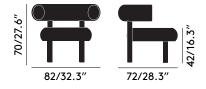

### Packaging

Height 0.63 m/24.6 in Width 0.51 m/20.1 in Length 1.01 m/39.8 in Weight 19 kg/41.9 lb

## Product weight

17 kg/37.4 lb