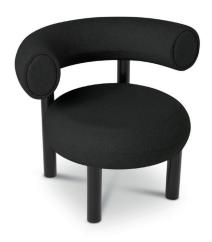

# **FAT LOUNGE CHAIR**

Fat, our new upholstery chair range is designed to hug the body and allows for multiple sitting positions. Available as a dining chair, bar stool and lounge chair, the extreme simplicity of the components is a testament to form following function, whilst maintaining a humorous silhouette and a reductionist aesthetic. Quite a balancing act!

# **FAT LOUNGE CHAIR**

#### **Process**

Welded tubular steel legs with upholstered, injection-moulded soft foam seat bases